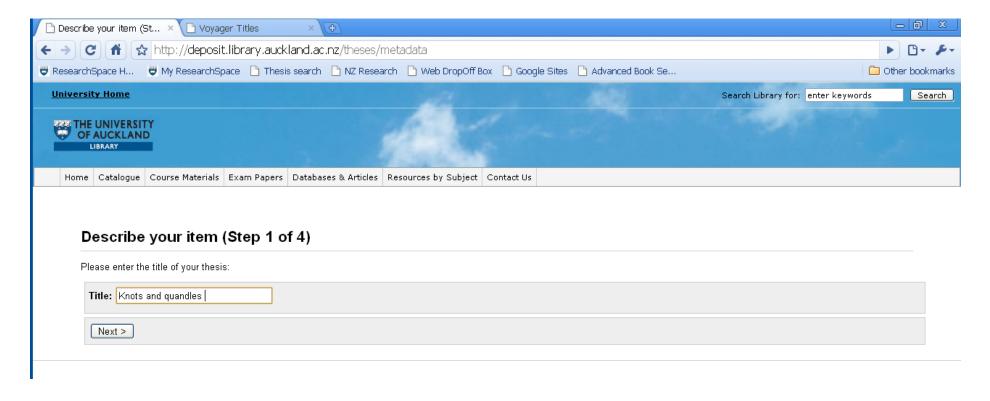

# Our deposit 'brand'

- http://deposit.library.auckland.ac.nz/
- Deposit (not submit)
- In the library
- At Auckland University

- 5 stage deposit process:
  - Login

• 5 stage deposit process:

- Title

- 5 stage deposit process:
  - File upload