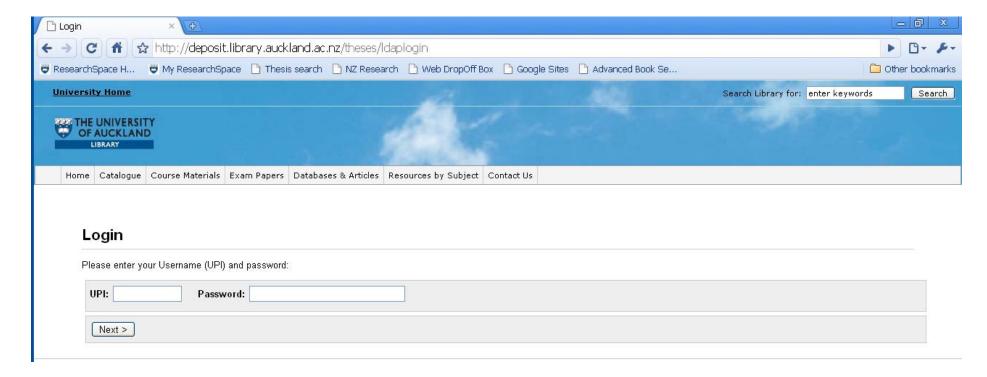

# Our deposit 'brand'

- http://deposit.library.auckland.ac.nz/
- Deposit (not submit)
- In the library
- At Auckland University

- 5 stage deposit process:
  - Login

• 5 stage deposit process:

- Title

- 5 stage deposit process:
  - File upload