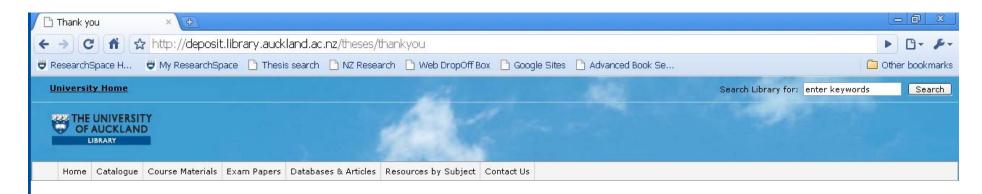

- 4 stage deposit process:
  - Email receipt
  - Confirmation of handle

#### Thank you

Thank you for depositing your thesis. The permanent URL of your item is: http://hdl.handle.net/2292/5307

What happens next? Your digital files will not be available online immediately, our current processing time is 4-6 weeks. The link will only be viewable to Library staff while the cataloguing and checking stages occur. Back to the Library website